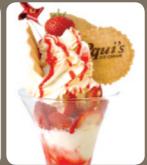

#### Raspberry Snowball Delight

Two scoops of Equis double cream vanilla ice cream, fresh raspberries, lashings of raspberry sauce, crispy wafer, decorations and topped with a fresh raspberry.