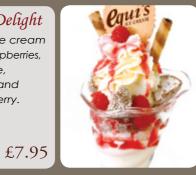

#### Fresh Strawberry Delight

Two scoops of Equis double cream vanilla ice cream, one scoop of strawberry fruit ice cream fresh strawberries, drowned in rich strawberry sauce, topped with freshly whipped Cream, crispy wafers and a fresh strawberry decoration. £7.95