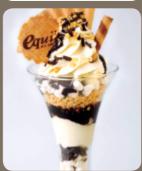

#### Chocolate Fudge Brownie

Two scoops of Equis double cream vanilla ice cream and one scoop of chocolate ice cream, our homemade chocolate brownie chunks, lashings of luxury chocolate sauce, whipped cream, wafers, topped with yet more brownie chunks.