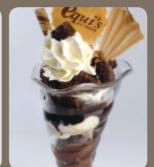

#### Chocolate Honeycomb Vesuvius

Three scoops of Equis double cream vanilla ice cream and one scoop of Belgium chocolate ice cream, rich chocolate sauce. honeycomb pieces, mini white marshmallows, dark chocolate blossom, amaretto granules, freshly whipped cream, crispy wafer and £7.95 decoration.