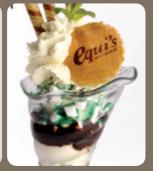

#### Mint Sensation

Two scoops of Equis double cream vanilla ice cream and one scoop of mint choc chip ice cream. Mint gourmet sauce, chocolate croccante mini white mallows, topped with freshly whipped cream, crispy wafer and a red cherry. £.7.95