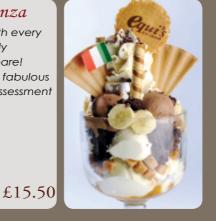

#### Sichuan Extravaganza

A JUMBO sized sundae with every ingredient you can possibly imagine, big enough to share! Features twelve scoops of fabulous Eauis ice cream and an assessment of sixteen toppings.